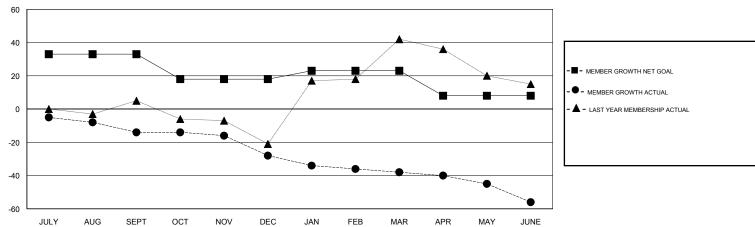

## GOALS AND ACTUAL MEMBERS CUMULATIVE

| DROPPED CLUBS: 1  DROPPED MEMBERS |     | 30 CLUBS OF 49 ADDED 1 OR MORE<br>NEW MEMBERS | GENDER DISTRIBUTION  MALE 786 (70.12%)  FEMALE 335 (29.88%)  Women Percentage Fiscal Year Goal: 29% |   |
|-----------------------------------|-----|-----------------------------------------------|-----------------------------------------------------------------------------------------------------|---|
| DECEASED                          | 22  | CLICK HERE FOR CUMULATIVE  MEMBERSHIP DATA    | TOTAL FAMILY UNIT MEMBERS                                                                           | 0 |
| CLUB CANCELLED                    | 5   |                                               |                                                                                                     | 0 |
| OTHER                             | 109 |                                               | FAMILY MEMBERS PAYING HALF DUES                                                                     | 0 |
| TOTAL                             | 136 |                                               |                                                                                                     |   |