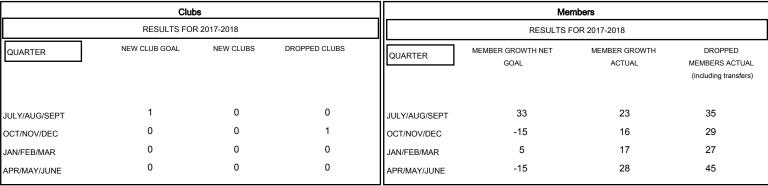

## MONTHLY MEMBERSHIP PROGRESS REPORT

District 9 SE

Results as of: 06/30/2018

## GMT: MICHAEL MOLENDA LOCATION IOWA GMT CA



## GOALS AND ACTUAL NEW CLUBS CUMULATIVE



## GOALS AND ACTUAL MEMBERS CUMULATIVE



| DROPPED CLUBS: 1  DROPPED MEMBERS |     | 30 CLUBS OF 49 ADDED 1 OR MORE<br>NEW MEMBERS | GENDER DISTRIBUTION  MALE 786 (70.12%)  FEMALE 335 (29.88%)  Women Percentage Fiscal Year Goal: 29% |   |
|-----------------------------------|-----|-----------------------------------------------|-----------------------------------------------------------------------------------------------------|---|
| DECEASED                          | 22  | CLICK HERE FOR CUMULATIVE  MEMBERSHIP DATA    | TOTAL FAMILY UNIT MEMBERS                                                                           | 0 |
| CLUB CANCELLED                    | 5   |                                               |